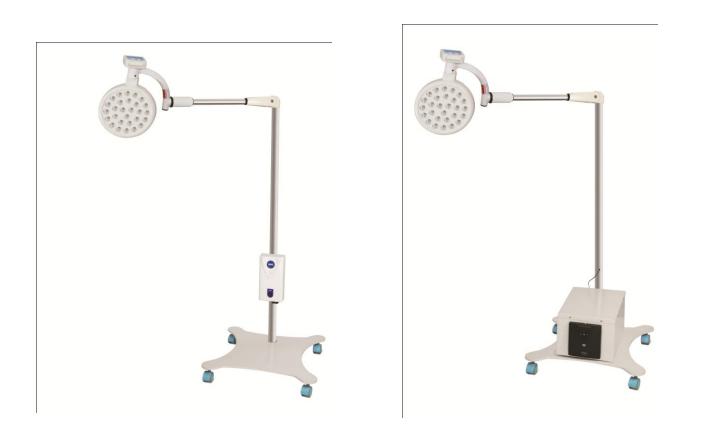

## **Optional Battery Backup**

(Mobile Model)

(Mobile Model with Battery Backup)