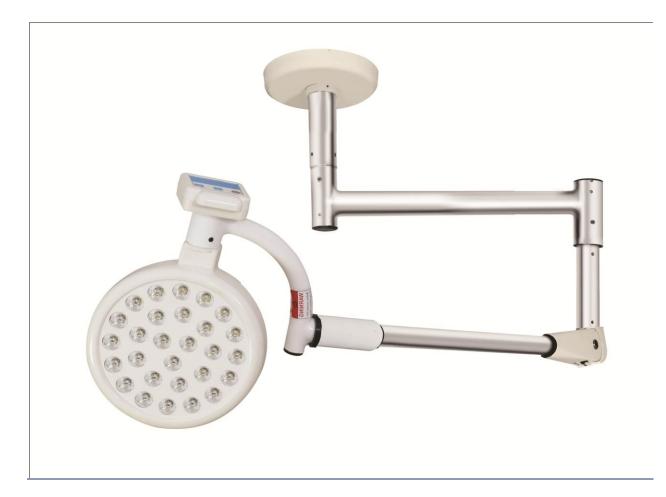

## Model No.: OMEGA-200

## **Special Features**

Shadowless Light, Body is made of high quality fire resistant polymer. Single non winged round shape lamp head for easy maintenance and better sealing against dust and fumigation.

## **Technical Data**

| Intensity               | 80,000 Lux +/-10%      |
|-------------------------|------------------------|
| Size of Light Field     | 15 cm                  |
| Colour Temperature      | 4500 k                 |
| Colour Rendering Index  | 93 RA                  |
| LED Life                | >50,000 Hrs.           |
| Number of LED           | 28                     |
| Diameter of Light       | 200mm                  |
| Brightness Control      | Capacitive Touch Panel |
| Power Supply            | 220V/50Hz              |
| Colour of LED           | White                  |
| Focusing                | Fixed                  |
| Illumination adjustment | 0% to 100%             |